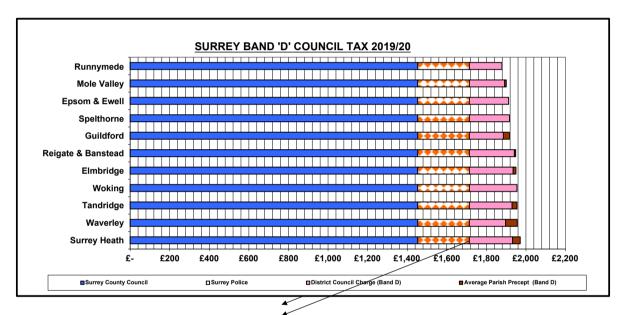

## 2019-2020 COUNCIL TAX (average per dwelling and Band D for 2 adults)

|                    |               |          |        |                  | Average  |               |             |
|--------------------|---------------|----------|--------|------------------|----------|---------------|-------------|
|                    |               |          |        | District Council | Parish   |               | Average     |
|                    | Surrey County |          | Surrey | Charge (Band     | Precept  | Local Average | Council Tax |
| SURREY DISTRICT    |               | Council  | Police | D)               | (Band D) | (Band D)      | (Band D)    |
| Runnymede          | £             | 1,453.50 | 260.57 | 164.59           | 0.00     | 164.59        | 1,878.66    |
| Mole Valley        | £             | 1,453.50 | 260.57 | 178.56           | 7.99     | 186.55        | 1,900.62    |
| Epsom & Ewell      | £             | 1,453.50 | 260.57 | 198.36           | 0.00     | 198.36        | 1,912.43    |
| Spelthorne         | £             | 1,453.50 | 260.57 | 202.44           | 0.00     | 202.44        | 1,916.51    |
| Guildford          | £             | 1,453.50 | 260.57 | 171.82           | 30.65    | 202.47        | 1,916.54    |
| Reigate & Banstead | £             | 1,453.50 | 260.57 | 227.46           | 6.70     | 234.16        | 1,948.23    |
| Elmbridge          | £             | 1,453.50 | 260.57 | 221.30           | 14.15    | 235.45        | 1,949.52    |
| Woking             | £             | 1,453.50 | 260.57 | 240.46           | 0.00     | 240.46        | 1,954.53    |
| Tandridge          | £             | 1,453.50 | 260.57 | 215.98           | 24.49    | 240.47        | 1,954.54    |
| Waverley           | £             | 1,453.50 | 260.57 | 182.33 21        | 59.76    | 242.09        | 1,956.16    |
| Surrey Heath       | £             | 1,453.50 | 260.57 | 218.66           | 38.41    | 257.07        | 1,971.14    |