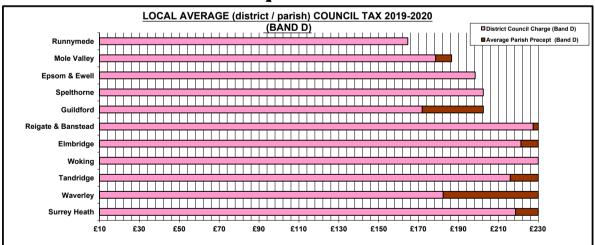

## 2019-2020 COUNCIL TAX (average per dwelling and Band D for 2 adults)

|                    |               |          |        |                  | Average  |               |             |
|--------------------|---------------|----------|--------|------------------|----------|---------------|-------------|
|                    |               |          |        | District Council | Parish   |               | Average     |
|                    | Surrey County |          | Surrey | Charge (Band     | Precept  | Local Average | Council Tax |
| SURREY DISTRICT    |               | Council  | Police | D)               | (Band D) | (Band D)      | (Band D)    |
| Runnymede          | £             | 1,453.50 | 260.57 | 164.59           | 0.00     | 164.59        | 1,878.66    |
| Mole Valley        | £             | 1,453.50 | 260.57 | 178.56           | 7.99     | 186.55        | 1,900.62    |
| Epsom & Ewell      | £             | 1,453.50 | 260.57 | 198.36           | 0.00     | 198.36        | 1,912.43    |
| Spelthorne         | £             | 1,453.50 | 260.57 | 202.44           | 0.00     | 202.44        | 1,916.51    |
| Guildford          | £             | 1,453.50 | 260.57 | 171.82           | 30.65    | 202.47        | 1,916.54    |
| Reigate & Banstead | £             | 1,453.50 | 260.57 | 227.46           | 6.70     | 234.16        | 1,948.23    |
| Elmbridge          | £             | 1,453.50 | 260.57 | 221.30           | 14.15    | 235.45        | 1,949.52    |
| Woking             | £             | 1,453.50 | 260.57 | 240.46           | 0.00     | 240.46        | 1,954.53    |
| Tandridge          | £             | 1,453.50 | 260.57 | 215.98           | 24.49    | 240.47        | 1,954.54    |
| Waverley           | £             | 1,453.50 | 260.57 | 182.33 21        | 59.76    | 242.09        | 1,956.16    |
| Surrey Heath       | £             | 1,453.50 | 260.57 | 218.66           | 38.41    | 257.07        | 1,971.14    |